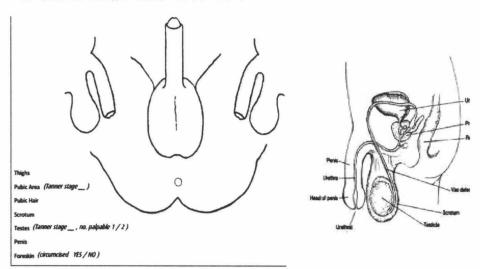

| CHILD ADUI         | T MALE                                                                                           |

APPENDIX 1: TICK THE APPROPRIATE BOX : CHILD ADULT MALE FEMALE INTERSEX



# APPENDIX 2: TANNER STAGE (this does NOT give an age estimate)



# **APPENDIX 3: GENITALIA**

# **DETAILS OF MALE GENITAL FINDINGS**



# INTERSEX GENITALIA





#### Page

# DETAILS OF FEMALE GENITAL FINDINGS

POSITION DURING EXAMINATION
Supine YES No
Left lateral YES No Knee chest
YES No



**ADULT** 

#### **APPENDIX 4: ORAL CAVITY AND DENTITION**

#### **ORAL CAVITY**





Credit The Respiratory System, Available at https://www.therespiratorysystem.com/glossary/oral-cavity/



Credit Science Direct.



HILARY N. MUTYAMBAI, Inspector General National Police Service.