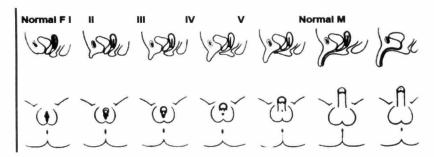

| CHILD ADUI         | T MALE                                                                                           |

APPENDIX 1: TICK THE APPROPRIATE BOX : CHILD ADULT MALE FEMALE INTERSEX



# APPENDIX 2: TANNER STAGE (this does NOT give an age estimate)



# **APPENDIX 3: GENITALIA**

# **DETAILS OF MALE GENITAL FINDINGS**



# INTERSEX GENITALIA





#### Page

# DETAILS OF FEMALE GENITAL FINDINGS

POSITION DURING EXAMINATION
Supine YES No
Left lateral YES No Knee chest
YES No



**ADULT** 

#### **APPENDIX 4: ORAL CAVITY AND DENTITION**

#### **ORAL CAVITY**





Credit The Respiratory System, Available at https://www.therespiratorysystem.com/glossary/oral-cavity/



Credit Science Direct.



HILARY N. MUTYAMBAI, Inspector General National Police Service.