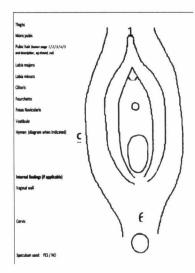

| 208                              | Kenya Subsidiary Legislation, 2021                                                                                                                                                                   |                            |                          |  |  |  |
|----------------------------------|------------------------------------------------------------------------------------------------------------------------------------------------------------------------------------------------------|----------------------------|--------------------------|--|--|--|
|                                  |                                                                                                                                                                                                      |                            |                          |  |  |  |
| of this form i                   | e above examination on the/ and decision to the best of my knowledge and belief awing that, if it were tendered in evidence, I would be led in it anything I knew to be false or which I do not led. | nd I am n<br>liable to pro | naking this osecution if |  |  |  |
| Name of medic                    | cal practitioner (full names)Sign                                                                                                                                                                    |                            |                          |  |  |  |
| OFFENCES A                       | IITAL EXAMINATION TO BE COMPLETED IN FIRE THE COMPLETION OF PART 2 AND 3. m of anatomy)                                                                                                              |                            |                          |  |  |  |
| SECTION A: I                     | FEMALE GENITAL EXAMINATION                                                                                                                                                                           |                            |                          |  |  |  |
| Tanner Stage                     | (children - refer to annex):                                                                                                                                                                         |                            |                          |  |  |  |
| Describe the pl<br>Labia majora: | hysical state (anatomy) and any injuries to the genital                                                                                                                                              | ia with refe               | erence to:               |  |  |  |
| Labia minora:                    |                                                                                                                                                                                                      |                            |                          |  |  |  |
| Clitoris and pe                  | ri-urethral area:                                                                                                                                                                                    |                            |                          |  |  |  |
| Hymen: descri                    | ibe the posterior rim, edges of the hymen, posterio                                                                                                                                                  | r fourchette               | e including              |  |  |  |
| Vagina includi                   | ing the opening: ; Indicate speculum use if relevant.                                                                                                                                                |                            |                          |  |  |  |
| Cervix:                          |                                                                                                                                                                                                      |                            |                          |  |  |  |
| Note and descr                   | ribe any presence of discharge, blood or infection                                                                                                                                                   |                            |                          |  |  |  |
| B: SPECIMEN include serial       | N COLLECTION (3 swabs per sample). Indicate if Ev                                                                                                                                                    | vidence kit                | is used,                 |  |  |  |
| MEDICAL SA                       | AMPLES                                                                                                                                                                                               |                            |                          |  |  |  |
| Blood                            |                                                                                                                                                                                                      | YES                        | NO                       |  |  |  |

# DETAILS OF FEMALE GENITAL FINDINGS

POSITION DURING EXAMINATION
Supine YES No
Left lateral YES No Knee chest
YES No

**ADULT** 