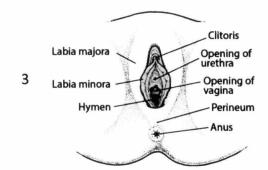

| 208                              | Kenya Subsidiary Legislation, 2021                                                                                                                                                                   |                            |                          |  |  |  |
|----------------------------------|------------------------------------------------------------------------------------------------------------------------------------------------------------------------------------------------------|----------------------------|--------------------------|--|--|--|
|                                  |                                                                                                                                                                                                      |                            |                          |  |  |  |
| of this form i                   | e above examination on the/ and decision to the best of my knowledge and belief awing that, if it were tendered in evidence, I would be led in it anything I knew to be false or which I do not led. | nd I am n<br>liable to pro | naking this osecution if |  |  |  |
| Name of medic                    | cal practitioner (full names)Sign                                                                                                                                                                    |                            |                          |  |  |  |
| OFFENCES A                       | IITAL EXAMINATION TO BE COMPLETED IN FIRE THE COMPLETION OF PART 2 AND 3. m of anatomy)                                                                                                              |                            |                          |  |  |  |
| SECTION A: I                     | FEMALE GENITAL EXAMINATION                                                                                                                                                                           |                            |                          |  |  |  |
| Tanner Stage                     | (children - refer to annex):                                                                                                                                                                         |                            |                          |  |  |  |
| Describe the pl<br>Labia majora: | hysical state (anatomy) and any injuries to the genital                                                                                                                                              | ia with refe               | erence to:               |  |  |  |
| Labia minora:                    |                                                                                                                                                                                                      |                            |                          |  |  |  |
| Clitoris and pe                  | ri-urethral area:                                                                                                                                                                                    |                            |                          |  |  |  |
| Hymen: descri                    | ibe the posterior rim, edges of the hymen, posterio                                                                                                                                                  | r fourchette               | e including              |  |  |  |
| Vagina includi                   | ing the opening: ; Indicate speculum use if relevant.                                                                                                                                                |                            |                          |  |  |  |
| Cervix:                          |                                                                                                                                                                                                      |                            |                          |  |  |  |
| Note and descr                   | ribe any presence of discharge, blood or infection                                                                                                                                                   |                            |                          |  |  |  |
| B: SPECIMEN include serial       | N COLLECTION (3 swabs per sample). Indicate if Ev                                                                                                                                                    | vidence kit                | is used,                 |  |  |  |
| MEDICAL SA                       | AMPLES                                                                                                                                                                                               |                            |                          |  |  |  |
| Blood                            |                                                                                                                                                                                                      | YES                        | NO                       |  |  |  |

# DETAILS OF FEMALE GENITAL FINDINGS

POSITION DURING EXAMINATION
Supine YES No
Left lateral YES No Knee chest
YES No

**ADULT** 