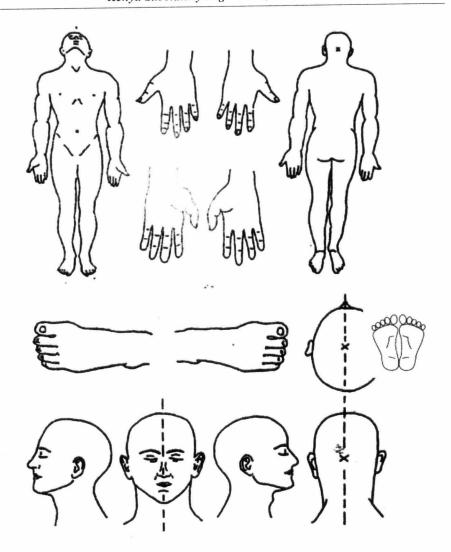

# PART 5: CHAIN OF CUSTODY (List the specimens collected)

| S/No                 | Evidence/<br>Item(s)<br>description           | No. of<br>Items                    | Evidence/<br>Item(s)<br>Received<br>From | Evidence/ Item(s) Delivered To                                                                                                                                                                                                                                                                                                                                                                                                                                                                                                                                                                                                                                                                                                                                                                                                                                                                                                                                                                                                                                                                                                                                                                                                                                                                                                                                                                                                                                                                                                                                                                                                                                                                                                                                                                                                                                                                                                                                                                                                                                                                                                 | Date<br>(DD/MM/YY) | Comments/<br>Remarks                                                                             |
|----------------------|-----------------------------------------------|------------------------------------|------------------------------------------|--------------------------------------------------------------------------------------------------------------------------------------------------------------------------------------------------------------------------------------------------------------------------------------------------------------------------------------------------------------------------------------------------------------------------------------------------------------------------------------------------------------------------------------------------------------------------------------------------------------------------------------------------------------------------------------------------------------------------------------------------------------------------------------------------------------------------------------------------------------------------------------------------------------------------------------------------------------------------------------------------------------------------------------------------------------------------------------------------------------------------------------------------------------------------------------------------------------------------------------------------------------------------------------------------------------------------------------------------------------------------------------------------------------------------------------------------------------------------------------------------------------------------------------------------------------------------------------------------------------------------------------------------------------------------------------------------------------------------------------------------------------------------------------------------------------------------------------------------------------------------------------------------------------------------------------------------------------------------------------------------------------------------------------------------------------------------------------------------------------------------------|--------------------|--------------------------------------------------------------------------------------------------|
|                      |                                               |                                    |                                          |                                                                                                                                                                                                                                                                                                                                                                                                                                                                                                                                                                                                                                                                                                                                                                                                                                                                                                                                                                                                                                                                                                                                                                                                                                                                                                                                                                                                                                                                                                                                                                                                                                                                                                                                                                                                                                                                                                                                                                                                                                                                                                                                |                    |                                                                                                  |
|                      |                                               | -                                  |                                          | <del> </del>                                                                                                                                                                                                                                                                                                                                                                                                                                                                                                                                                                                                                                                                                                                                                                                                                                                                                                                                                                                                                                                                                                                                                                                                                                                                                                                                                                                                                                                                                                                                                                                                                                                                                                                                                                                                                                                                                                                                                                                                                                                                                                                   | -                  |                                                                                                  |
|                      |                                               |                                    |                                          | <del> </del>                                                                                                                                                                                                                                                                                                                                                                                                                                                                                                                                                                                                                                                                                                                                                                                                                                                                                                                                                                                                                                                                                                                                                                                                                                                                                                                                                                                                                                                                                                                                                                                                                                                                                                                                                                                                                                                                                                                                                                                                                                                                                                                   | 1                  |                                                                                                  |
|                      |                                               |                                    |                                          |                                                                                                                                                                                                                                                                                                                                                                                                                                                                                                                                                                                                                                                                                                                                                                                                                                                                                                                                                                                                                                                                                                                                                                                                                                                                                                                                                                                                                                                                                                                                                                                                                                                                                                                                                                                                                                                                                                                                                                                                                                                                                                                                |                    |                                                                                                  |
|                      |                                               |                                    |                                          |                                                                                                                                                                                                                                                                                                                                                                                                                                                                                                                                                                                                                                                                                                                                                                                                                                                                                                                                                                                                                                                                                                                                                                                                                                                                                                                                                                                                                                                                                                                                                                                                                                                                                                                                                                                                                                                                                                                                                                                                                                                                                                                                |                    |                                                                                                  |
|                      |                                               |                                    |                                          |                                                                                                                                                                                                                                                                                                                                                                                                                                                                                                                                                                                                                                                                                                                                                                                                                                                                                                                                                                                                                                                                                                                                                                                                                                                                                                                                                                                                                                                                                                                                                                                                                                                                                                                                                                                                                                                                                                                                                                                                                                                                                                                                |                    |                                                                                                  |
|                      |                                               |                                    |                                          |                                                                                                                                                                                                                                                                                                                                                                                                                                                                                                                                                                                                                                                                                                                                                                                                                                                                                                                                                                                                                                                                                                                                                                                                                                                                                                                                                                                                                                                                                                                                                                                                                                                                                                                                                                                                                                                                                                                                                                                                                                                                                                                                |                    |                                                                                                  |
| SPEC                 | IMENS COLL                                    | ECTED                              | BY MEDIC                                 | CAL PRACTI                                                                                                                                                                                                                                                                                                                                                                                                                                                                                                                                                                                                                                                                                                                                                                                                                                                                                                                                                                                                                                                                                                                                                                                                                                                                                                                                                                                                                                                                                                                                                                                                                                                                                                                                                                                                                                                                                                                                                                                                                                                                                                                     | TIONER             |                                                                                                  |
| FULL                 | NAME:                                         |                                    | ON T                                     | HIS DAY _                                                                                                                                                                                                                                                                                                                                                                                                                                                                                                                                                                                                                                                                                                                                                                                                                                                                                                                                                                                                                                                                                                                                                                                                                                                                                                                                                                                                                                                                                                                                                                                                                                                                                                                                                                                                                                                                                                                                                                                                                                                                                                                      | _//AT _            | _: HOURS                                                                                         |
| FACII                | LITY STAMP                                    | WITH D                             | OATE CLEA                                | RLY MARK                                                                                                                                                                                                                                                                                                                                                                                                                                                                                                                                                                                                                                                                                                                                                                                                                                                                                                                                                                                                                                                                                                                                                                                                                                                                                                                                                                                                                                                                                                                                                                                                                                                                                                                                                                                                                                                                                                                                                                                                                                                                                                                       | ED ON COLLE        | CTION DATE                                                                                       |
| SPEC                 | IMENS RECE                                    | EIVED B                            | Y POLICE (                               | OFFICER                                                                                                                                                                                                                                                                                                                                                                                                                                                                                                                                                                                                                                                                                                                                                                                                                                                                                                                                                                                                                                                                                                                                                                                                                                                                                                                                                                                                                                                                                                                                                                                                                                                                                                                                                                                                                                                                                                                                                                                                                                                                                                                        |                    |                                                                                                  |
| FULL                 | NAME/SERV                                     | ICE NO                             | ):O                                      | N THIS DAY                                                                                                                                                                                                                                                                                                                                                                                                                                                                                                                                                                                                                                                                                                                                                                                                                                                                                                                                                                                                                                                                                                                                                                                                                                                                                                                                                                                                                                                                                                                                                                                                                                                                                                                                                                                                                                                                                                                                                                                                                                                                                                                     | Y/ A               | T _: HOURS                                                                                       |
| FACII                | LITY STAMP                                    | WITH D                             | ATE CLEA                                 | RLY MARK                                                                                                                                                                                                                                                                                                                                                                                                                                                                                                                                                                                                                                                                                                                                                                                                                                                                                                                                                                                                                                                                                                                                                                                                                                                                                                                                                                                                                                                                                                                                                                                                                                                                                                                                                                                                                                                                                                                                                                                                                                                                                                                       | ED ON RECEIV       | ED DATE                                                                                          |
|                      |                                               |                                    |                                          |                                                                                                                                                                                                                                                                                                                                                                                                                                                                                                                                                                                                                                                                                                                                                                                                                                                                                                                                                                                                                                                                                                                                                                                                                                                                                                                                                                                                                                                                                                                                                                                                                                                                                                                                                                                                                                                                                                                                                                                                                                                                                                                                |                    |                                                                                                  |
| true a informincorre | and correct to<br>nation is submect, I may be | the bes<br>nitted as<br>liable for | et of my kr<br>evidence a<br>prosecution | nowledge and nowledge and any content of any consent to the consen | d belief. I am a   | nination Report is<br>aware that if the<br>and to be false or<br>prescribed oath /<br>onscience. |
| PRAC                 | TITIONER S                                    | IGNATU                             | RE                                       | POLICE OF                                                                                                                                                                                                                                                                                                                                                                                                                                                                                                                                                                                                                                                                                                                                                                                                                                                                                                                                                                                                                                                                                                                                                                                                                                                                                                                                                                                                                                                                                                                                                                                                                                                                                                                                                                                                                                                                                                                                                                                                                                                                                                                      | FICER SIGNAT       | URE                                                                                              |
| BODY                 | CHART                                         |                                    |                                          |                                                                                                                                                                                                                                                                                                                                                                                                                                                                                                                                                                                                                                                                                                                                                                                                                                                                                                                                                                                                                                                                                                                                                                                                                                                                                                                                                                                                                                                                                                                                                                                                                                                                                                                                                                                                                                                                                                                                                                                                                                                                                                                                |                    |                                                                                                  |
| APPE                 | NDIX 1: TICE                                  | THE A                              | PPROPRIA                                 | TE BOX:                                                                                                                                                                                                                                                                                                                                                                                                                                                                                                                                                                                                                                                                                                                                                                                                                                                                                                                                                                                                                                                                                                                                                                                                                                                                                                                                                                                                                                                                                                                                                                                                                                                                                                                                                                                                                                                                                                                                                                                                                                                                                                                        | CHILD ADUI         | T MALE                                                                                           |

APPENDIX 1: TICK THE APPROPRIATE BOX : CHILD ADULT MALE FEMALE INTERSEX